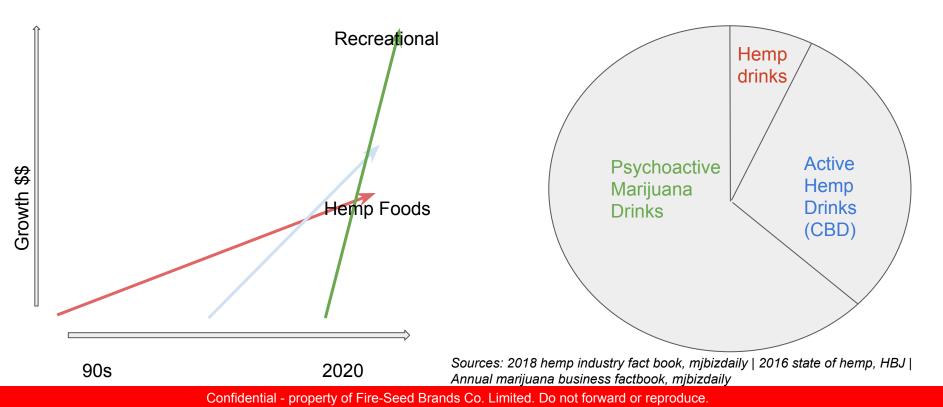

# **Cannabis Beverages Market Evolution**

## **Cannabis Beverage Type Map**

## **Cannabis Product Market Segments**

Active Hemp (cbd) and Psychoactive (thc) drinks overtaking traditional hemp drinks due to changing regulations and awareness