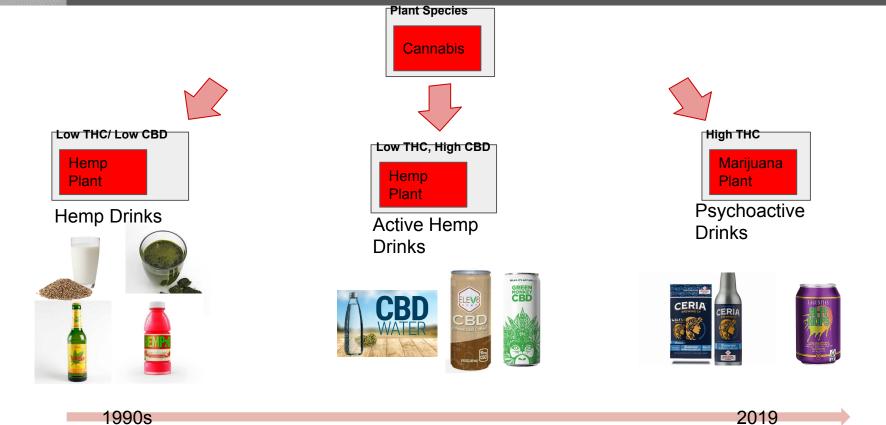

## **Cannabis Beverages Global Market**

# **M** Chart of the Week



\$1.9 Billion U.S. Hemp-Based Product Sales by Category in 2022e

#### Annual U.S. Cannabis Sales Vs. Other Industries & Goods



Sources: 2018 hemp industry fact book, mjbizdaily | 2016 state of hemp, HBJ | Annual marijuana business factbook, mjbizdaily



#### **Cannabis Plant Parts for Beverages**





# **Cannabis Beverages Market Evolution**





## **Cannabis Beverage Type Map**





## **Cannabis Product Market Segments**

Active Hemp (cbd) and Psychoactive (thc) drinks overtaking traditional hemp drinks due to changing regulations and awareness





## **Alcohol versus Cannabis**



#### **Technical solutions**

- Nano encapsulation / emulsification to increase onset
- CBD can help to increase offset
- Correct balance of cannabinoids to produce a more 'social high' similar to alcohol



## China - biggest supplier of hemp



#### CHINA'S \$1.1 BILLION (USD) HEMP MARKET BY PRODUCT CATEGORY 2017

Sources: 2018 hemp industry fact book, mjbizdaily | 2016 state of hemp, HBJ | Annual marijuana business factbook, mjbizdaily

#### Market Overview

- 1.4B ppl
- Largest supply world
- Top 5 beverages consumed are:
  - red wine, rice w