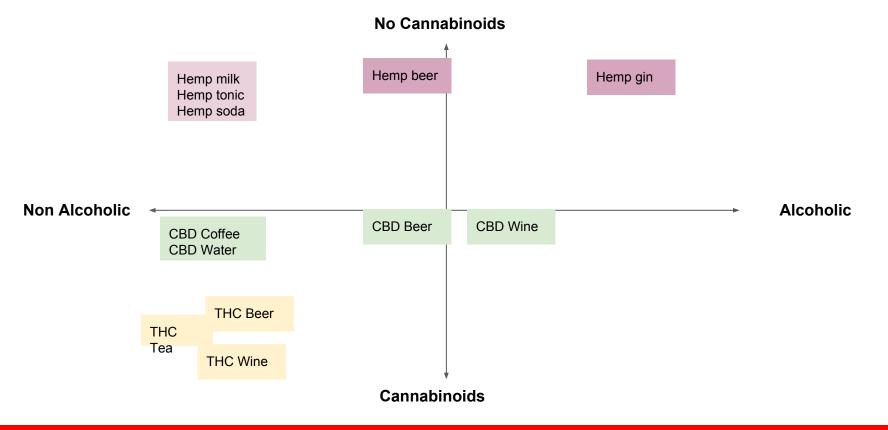

## **Cannabis Beverages Global Market**

# **M** Chart of the Week



\$1.9 Billion U.S. Hemp-Based Product Sales by Category in 2022e

#### Annual U.S. Cannabis Sales Vs. Other Industries & Goods



Sources: 2018 hemp industry fact book, mjbizdaily | 2016 state of hemp, HBJ | Annual marijuana business factbook, mjbizdaily



#### **Cannabis Plant Parts for Beverages**





# **Cannabis Beverages Market Evolution**





## **Cannabis Beverage Type Map**





## **Cannabis Product Market Segments**

Active Hemp (cbd) and Psychoactive (thc) drinks overtaking traditional hemp drinks due to changing regulations and awareness





## **Alcohol versus Cannabis**



#### **Technical solutions**

- Nano encapsulation / emulsification to increase onset
- CBD can help to increase offset
- Correct balance of cannabinoids to produce a more 'social high' similar to alcohol



## China - biggest supplier of hemp



#### CHINA'S \$1.1 BILLION (USD) HEMP MARKET BY PRODUCT CATEGORY 2017

Sources: 2018 hemp industry fact book, mjbizdaily | 2016 state of hemp, HBJ | Annual marijuana business factbook, mjbizdaily

#### Market Overview

- 1.4B ppl
- Largest supply world
- Top 5 beverages consumed are:
  - red wine, rice wine (Chinese baijiu), beer, whiskey, wh