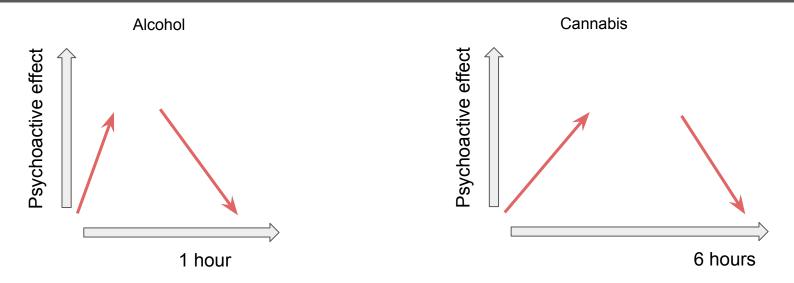

## **Alcohol versus Cannabis**

#### **Technical solutions**

- Nano encapsulation / emulsification to increase onset
- CBD can help to increase offset
- Correct balance of cannabinoids to produce a more 'social high' similar to alcohol