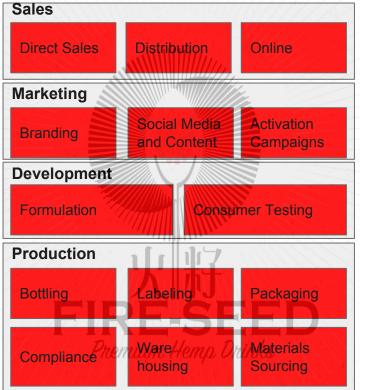

(USD) HEMP MARKET BY PRODUCT CATEGORY 2017

Sources: 2018 hemp industry fact book, mjbizdaily | 2016 state of hemp, HBJ | Annual marijuana business factbook, mjbizdaily

#### Market Overview

- 1.4B ppl
- Largest supply world
- Top 5 beverages consumed are:
  - red wine, rice wine (Chinese baijiu), beer, whiskey, white wine

#### **Regulatory Overview**

- Hemp is legal as a food
- CBD is not legal yet
- THC is not legal yet

#### **Emerging Trends in Beverages**

- Consumption per capita increasing
- Chinese consumer palate is maturing (e.g., craft beer)
- Pride in domestic brands emerging
- Trends towards health (low sugar, organic)



## Fireseed Brands is building a platform to market in China for hemp consumer products today, cannabis tomorrow

#### **China Hemp Beverage Platform**