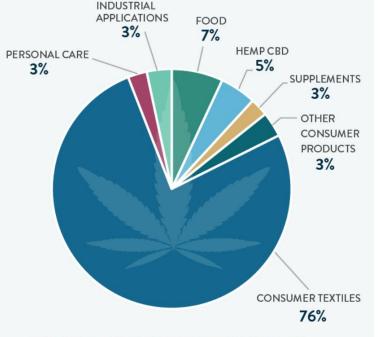

#### CHINA'S \$1.1 BILLION (USD) HEMP MARKET BY PRODUCT CATEGORY 2017

Sources: 2018 hemp industry fact book, mjbizdaily | 2016 state of hemp, HBJ | Annual marijuana business factbook, mjbizdaily