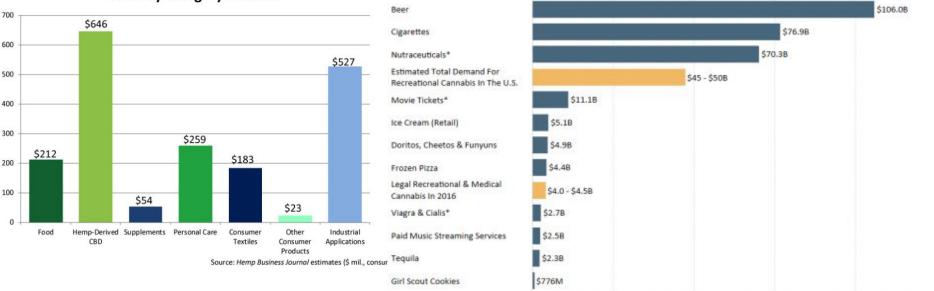

# **M** Chart of the Week

\$1.9 Billion U.S. Hemp-Based Product Sales by Category in 2022e

#### Annual U.S. Cannabis Sales Vs. Other Industries & Goods

Sources: 2018 hemp industry fact book, mjbizdaily | 2016 state of hemp, HBJ | Annual marijuana business factbook, mjbizdaily