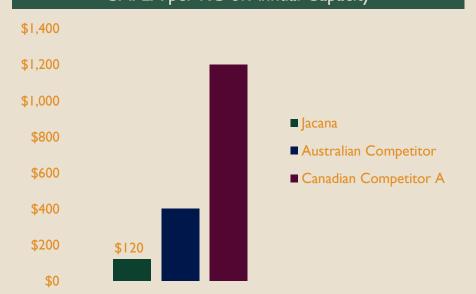

100 Acres

5,000 KG

\$0.15

st

Funded Capacity

2019 Production

Cost/Gram (Wet)

Jamaican Exporter of Medical Cannabis





- Jacana products are distributed through a partnership with a large Canadian LP (Packaging as per Canadian regulations)
- Jamaican and European packaging and labeling regulations are more permissive



# Less Energy, Less Emissions

# 1.2705 kWh/g

**INDOOR** 







# CAPEX per KG of Annual Capacity



# Significantly Lower Production Cost/Gram (Dried, Bulk)



95%

More Energy Efficient

70-90%

Lower CAPEX to add I Acre

45%

Lower Production Cost/Gram





to Distribution Hubs



into final consumer product

Distribute across the region





POPULATION 69.0m



\$7 GDP USD 455.2bn



TOTAL HEALTHCARE MARKET (%/GDP) 3.8%



POTENTIAL EXPORTS BY 2025 USD 25bn



ESTIMATED SIZE OF LOCAL MED MARKET (2020) **USD 2.85bn** 





**First Mover Advantage** 



Fits Sun-Grown, **Organic Branding** 



**Significant Local Market Potential** 



**Hub to supply** the Region



**Skilled Agri Labor Available** 



**Unique Local Genetics** 



# We offer

- ✓ Global distribution
- ✓ Offtake agreements
- √ Small anchoring investments
- ✓ IP and Technical Services across Cultivation, Extraction, F