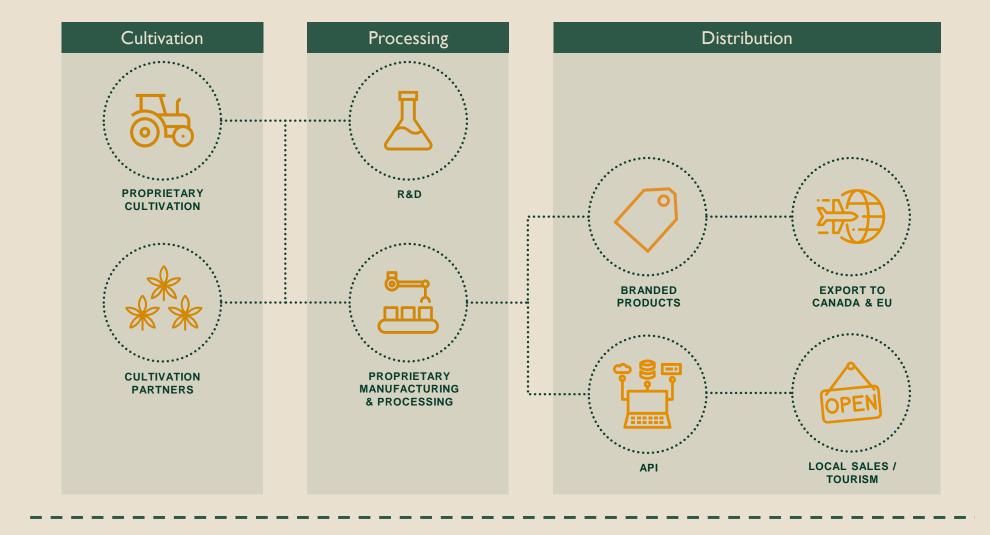

into final consumer product

Distribute across the region

POPULATION 69.0m

\$7 GDP USD 455.2bn

TOTAL HEALTHCARE MARKET (%/GDP) 3.8%

POTENTIAL EXPORTS BY 2025 USD 25bn

ESTIMATED SIZE OF LOCAL MED MARKET (2020) **USD 2.85bn** 